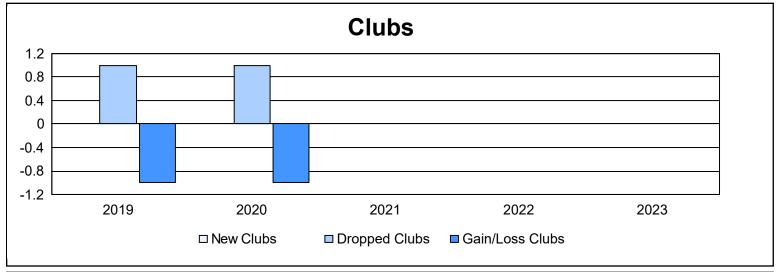

District 123 As of June 2023 Cumulative

| Year      | New<br>Clubs | Dropped<br>Clubs | Gain/<br>Loss<br>Clubs | New<br>Members | Charter<br>Members | Reinstate<br>Members | Transfer<br>Members | Total<br>Member<br>Added | Total<br>Members<br>Dropped | Gain/<br>Loss<br>Members |
|-----------|--------------|------------------|------------------------|----------------|--------------------|----------------------|---------------------|--------------------------|-----------------------------|--------------------------|
| 2018-2019 | 0            | 1                | -1                     | 23             | 0                  | 1                    | 0                   | 24                       | 25                          | -1                       |
| 2019-2020 | 0            | 1                | -1                     | 7              | 0                  | 0                    | 0                   | 7                        | 44                          | -37                      |
| 2020-2021 | 0            | 0                | 0                      | 15             | 0                  | 0                    | 2                   | 17                       | 30                          | -13                      |
| 2021-2022 | 0            | 0                | 0                      | 27             | 0                  | 1                    | 7                   | 35                       | 13                          | 22                       |
| 2022-2023 | 0            | 0                | 0                      | 0              | 0                  | 0                    | 0                   | 0                        | 0                           | 0                        |
| Average   | 0            | 0                | 0                      | 14             | 0                  | 0                    | 2                   | 17                       | 22                          | -6                       |