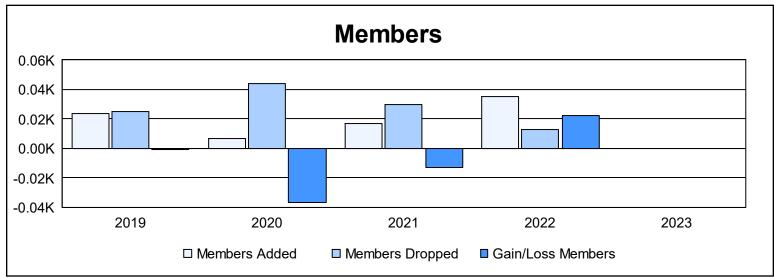

District 123 As of June 2023 Cumulative

| Year      | New<br>Clubs | Dropped<br>Clubs | Gain/<br>Loss<br>Clubs | New<br>Members | Charter<br>Members | Reinstate<br>Members | Transfer<br>Members | Total<br>Member<br>Added | Total<br>Members<br>Dropped | Gain/<br>Loss<br>Members |
|-----------|--------------|------------------|------------------------|----------------|--------------------|----------------------|---------------------|--------------------------|-----------------------------|--------------------------|
| 2018-2019 | 0            | 1                | -1                     | 23             | 0                  | 1                    | 0                   | 24                       | 25                          | -1                       |
| 2019-2020 | 0            | 1                | -1                     | 7              | 0                  | 0                    | 0                   | 7                        | 44                          | -37                      |
| 2020-2021 | 0            | 0                | 0                      | 15             | 0                  | 0                    | 2                   | 17                       | 30                          | -13                      |
| 2021-2022 | 0            | 0                | 0                      | 27             | 0                  | 1                    | 7                   | 35                       | 13                          | 22                       |
| 2022-2023 | 0            | 0                | 0                      | 0              | 0                  | 0                    | 0                   | 0                        | 0                           | 0                        |
| Average   | 0            | 0                | 0                      | 14             | 0                  | 0                    | 2                   | 17                       | 22                          | -6                       |